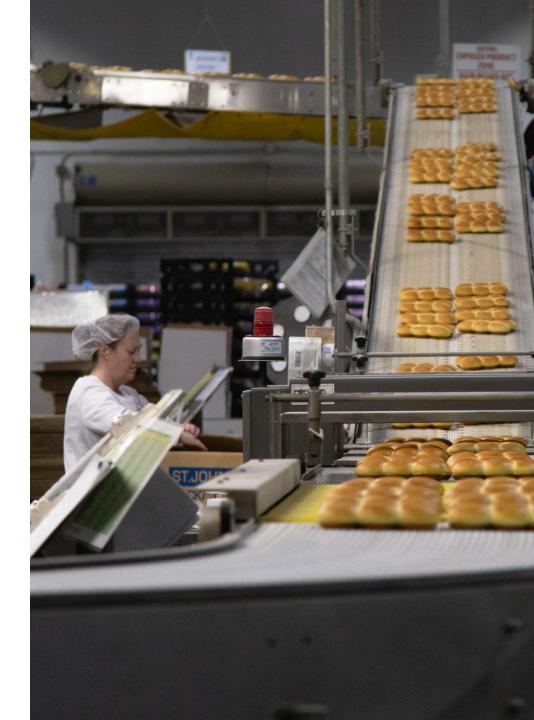

#### **№** ROSBORO

average annual base wage; 28% higher than the average in Lane County. In 2019, \$22+M in base wages.

100% utlization of every