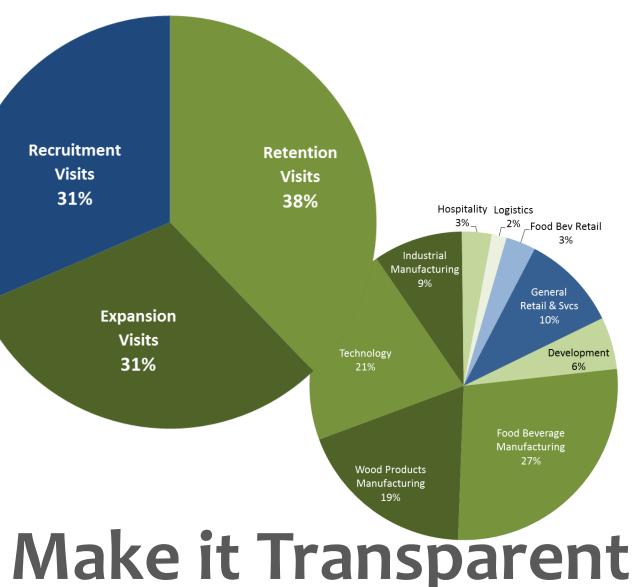

#### INDUSTRY MARKETING

- 70% of Activity is
   Focused Directly on
   Existing Springfield
   Businesses
- 20% Success Rate for Recruitment
- 67% of Activity is
   Focused Directly on
   Springfield Target
   Industries
- Traded Sector Industry
   Support Accounts for
   85% of BRE Companies