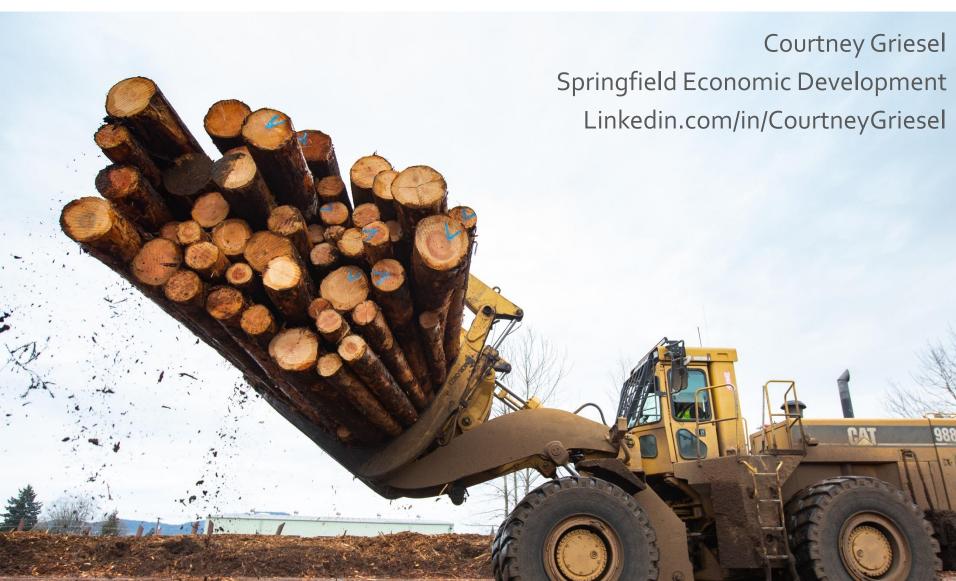

# WE MARKET OUR BUSINESSES TO OUR BUSINESSES!

In 2018, Rosboro directly contributed \$700K to our local schools, parks, and service providers through property taxes to Springfield and Lane Cunty. This totals a \$3.3M contribution over the last 5 years, or the equivalent of:

- 15 full time teachers, AND
- 2 full time police officers, AND
- 10 Months of library operations, AND
- 1 year of preschool programming for low income families