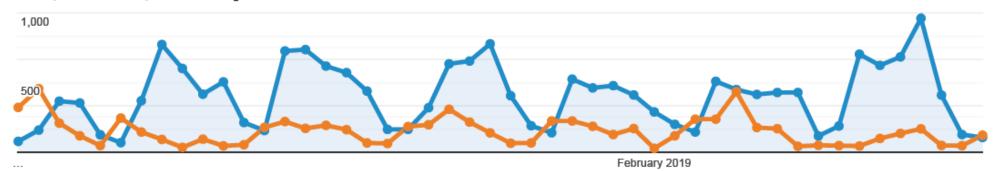

#### Overview

Jan 1, 2019 - Feb 17, 2019 Compare to: Nov 14, 2018 - Dec 31, 2018

Overview

Jan 1, 2019 - Feb 17, 2019: Pageviews
Nov 14, 2018 - Dec 31, 2018: Pageviews

2000 VS 7,220

Unique Pageviews

149.61% 14,540 vs 5,825